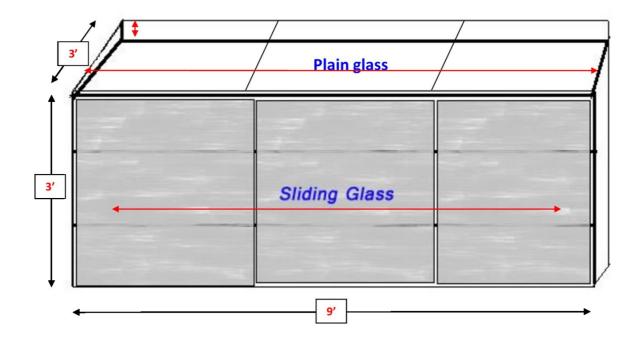

## Specifications for Specimen Display Cupboard with Glass top and Sliding Glass in the Museum

Measurements : 9' (Length) x 3' (width) x 3' (height)

Frame and sides : Wooden (Anjali), sides with 12 sheet marine plywood.

(Polishing needed)

Top potion : Top and front part with transparent glass with good quality)

## Sketch of Specimens Display Cupboard in the Museum