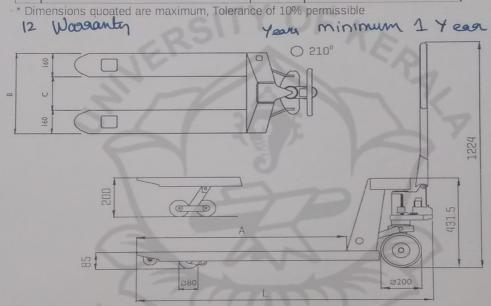

# TECHNICAL SPECIFICATION PALLET TRUCK

| Sl. | Particulars           | Unit | Technical<br>Specification         |  |
|-----|-----------------------|------|------------------------------------|--|
| 1   | BASIC CAPACITY        | kg   | 2500                               |  |
| 2   | FORK LENGTH(A)        | mm   | 1150                               |  |
| 3   | FORK WIDTH(B)         | mm   | 520(Outer to Outer)                |  |
| 4   | INDIVIDUAL FORK WIDTH | mm   | 160each                            |  |
| 5   | GAP BETWEEN FORKS(C)  | mm   | 200                                |  |
| 6   | LOWERED FORK HEIGHT   | mm   | 85                                 |  |
| 7   | MAXLIFT HEIGHT        | mm   | 200                                |  |
| 8   | STEERINGANGLE         | deg  | 210                                |  |
| 9   | WHEELS                | -    | Nylon                              |  |
| 10  | OVERALLENGTH(L)       | mm   | 1510                               |  |
| 11  | SUGGESTED BRANDS      |      | MAINI, ACE(TVS),<br>INGERSOLL RAND |  |

# **Format of Compliance Statement**

| SI. No. | Particulars              | Unit | Technical<br>Specification            | Compliance (Yes/No) | Remarks |
|---------|--------------------------|------|---------------------------------------|---------------------|---------|
| 1.      | BASIC CAPACITY           | kg   | 2500                                  |                     |         |
| 2.      | FORK LENGTH(A)           | mm   | 1150                                  |                     |         |
| 3.      | FORK WIDTH(B)            | mm   | 520 (Outer to<br>Outer)               |                     |         |
| 4.      | INDIVIDUAL FORK<br>WIDTH | mm   | 160 each                              |                     |         |
| 5.      | GAP BETWEEN<br>FORKS(C)  | mm   | 200                                   |                     |         |
| 6.      | LOWERED FORK<br>HEIGHT   | mm   | 85                                    | Ep                  |         |
| 7.      | MAXLIFT HEIGHT           | mm   | 200                                   | 7                   |         |
| 8.      | STEERING ANGLE           | deg  | 210                                   |                     |         |
| 9.      | WHEELS                   | N-F  | Nylon                                 |                     |         |
| 10.     | OVERALL<br>LENGTH(L)     | mm   | 1510                                  | 7                   |         |
| 11.     | SUGGESTED<br>BRANDS      | 6    | MAINI, ACE(TVS),<br>INGERSOLL<br>RAND |                     |         |
| 12.     | WARRANTY                 | Year | Minimum 1 Year                        | = 7                 |         |